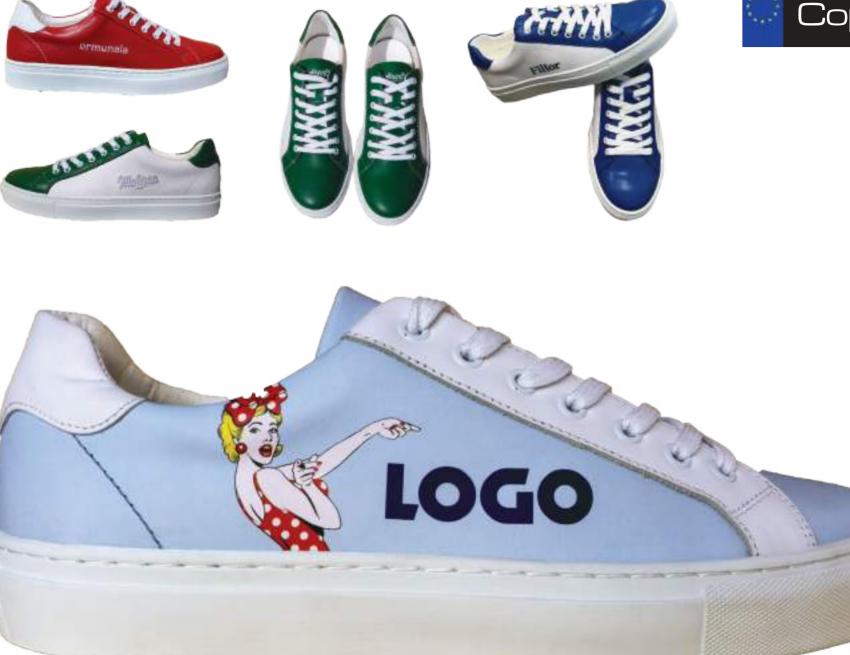

## S YOUR LOGO S SHOE FANTASY

By providing your logo and company colors, we study and create "your" ideal shoe.

Made in Italy Moq 10 pz. Made in Europe Moq 50 pz. Made in China Moq 100 pz. Size: from 36 to 46

#### Leather Colors

Send us the company logo in .jpg, .ai, .pdf and the company colours and we will be able to make a layout.