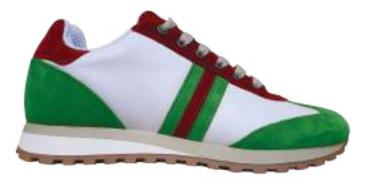

l and eyelets in suede or smooth leather
- > internal cover HK
- > customization all over upper with sublimation printing









#### **CAPRI** embroidery

art. Capri embroidery

#### art. Capri

2 embroideries on external sides ( large or small )
> internal cover TESSILE
> CP tricolor sole



#### CAPRI sublimation

#### art. Capri sublimation

#### art. Capri

 > customization all over upper with sublimation printing
 > internal cover TESSILE
 > CD triaglag agls

> CP tricolor sole

#### Roma

> 2 embroideries on external

art. Roma

art. Roma







#### Genova









art. Brescia













art. Venezia



#### art. Venezia Duomo sole

#### art. Venezia

> 2 embroideries on the external sides (small or large)
> NAU sole
> internal cover TESSILE



#### Firenze

art. Firenze









#### Jaquard

#### Jacquard labels applied on shoes

Customization with high definition jacquard label. Shoes art. Genova and Brescia. ( MOQ 100 pairs ) Quotation on request



#### Rubber <sub>Labels</sub>

#### Rubber labels applied on shoes

Round or oval shape label. Shoes art. Roma and Capri The rubber labels are applied on external sides. (MOQ 100 pairs) Quotation on request





FALCO sole is available for art. Pisa



DUOMO sole is available for art. Roma, Brescia e Venezia. Colors: black or white





NAU sole is available for art. Brescia, Bolzano e Venezia. Colors: beige-white-para or gray-white-black



# Made in Europe

Moq 50 pairs

Art. AMSTERDAM Art. COPENHAGEN Art. OSLO Art. LUXEMBOURG Art. MADRID



art. Amsterdam

#### art. Amsterdam

> 2 embroideries on the external