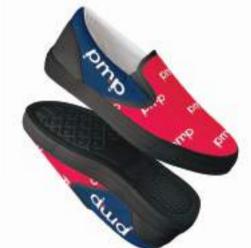

## S YOUR LOGO S SHOE FANTASY

By providing your logo and company colors, we study and create "your" ideal shoe.

Made in Italy Moq 10 pz. Made in Europe Moq 50 pz. Made in China Moq 100 pz. Size: from 36 to 46

#### Leather Colors

Send us the company logo in .jpg, .ai, .pdf and the company colours and we will be able to make a layout.