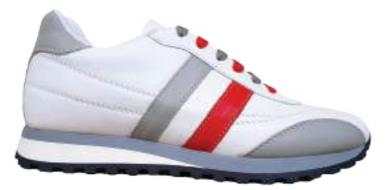

i

> CP sole
> front, hill and eyelets in suede or smooth leather
> internal cover HK
> customization all over upper with sublimation printing





art. Pisa sublimation

- art. Pisa sublimation
- > Falco sole
- > front, hill and eyelets in suede or smooth leather
- > internal cover HK
- > customization all over upper with sublimation printing









#### **CAPRI** embroidery

art. Capri embroidery

#### art. Capri

2 embroideries on external sides ( large or small )
> internal cover TESSILE
> CP tricolor sole



#### CAPRI sublimation

#### art. Capri sublimation

#### art. Capri

 > customization all over upper with sublimation printing
 > internal cover TESSILE
 > CD triaglag agls

> CP tricolor sole

#### Roma

> 2 embroideries on external

art. Roma

art. Roma







#### Genova









art. Brescia













art. Venezia



#### art. Venezia Duomo sole

#### art. Venezia

> 2 embroideries on the external sides (small or large)
> NAU sole
> internal cover TESSILE



#### Firenze

art. Firenze









#### Jaquard

#### Jacquard labels applied on shoes

Customization with high definition jacquard label. Shoes art. Genova and Brescia. ( MOQ 100 pairs ) Quotation on request



#### Rubber <sub>Labels</sub>

#### Rubber labels applied on shoes

Round or oval shape label. Shoes art. Roma and Capri The rubber labels are applied on external sides. (MOQ 100 pairs) Quotation on request





FALCO sole is available for art. Pisa



DUOMO sole is available for art. Roma, Brescia e Venezia. Colors: black or white





NAU sole is available for art. Brescia, Bolzano e Venezi