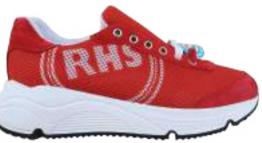

#### art. Milano subli

> CP sole
> front, hill and eyelets in suede or smooth leather
> internal cover HK
> customization all over upper with sublimation printing

art. Pisa sublimation

- art. Pisa sublimation
- > Falco sole
- > front, hill and eyelets in suede or smooth leather
- > internal cover HK
- > customization all over upper with sublimation printing