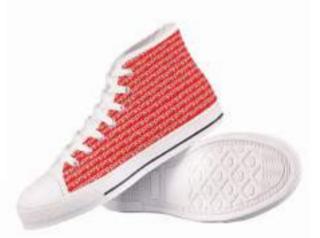

#### art. Milano subli

> CP sole
> front, hill and eyelets in suede or smooth leather
> internal cover HK
> customization all over upper with sublimation printing

art. Pisa sublimation

- art. Pisa sublimation
- > Falco sole
- > front, hill and eyelets in suede or smooth leather
- > internal cover HK
- > customization all over upper with sublimation printing