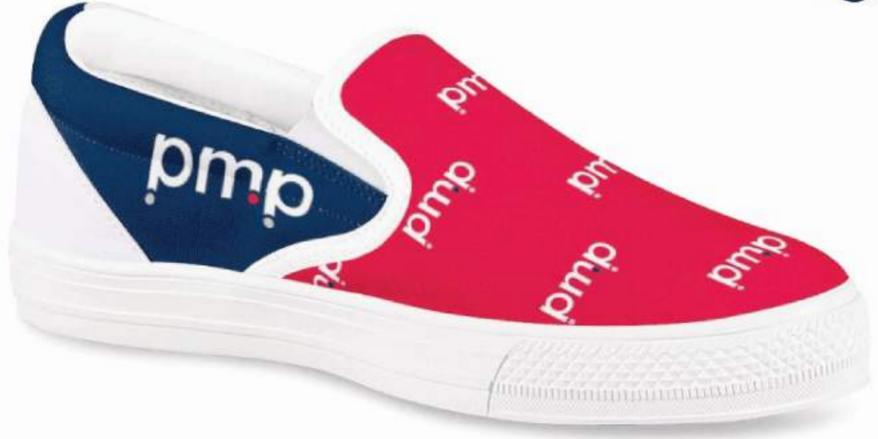

# Maderin China

Moq 100 pairs

Art. SHANGAI Art. PECHINO Art. SHENZEN

art. Shangai

a<mark>rt. Shangai</mark> > digital printing

art. Shenzen

art. Shenzen > digital printing

under and the second second