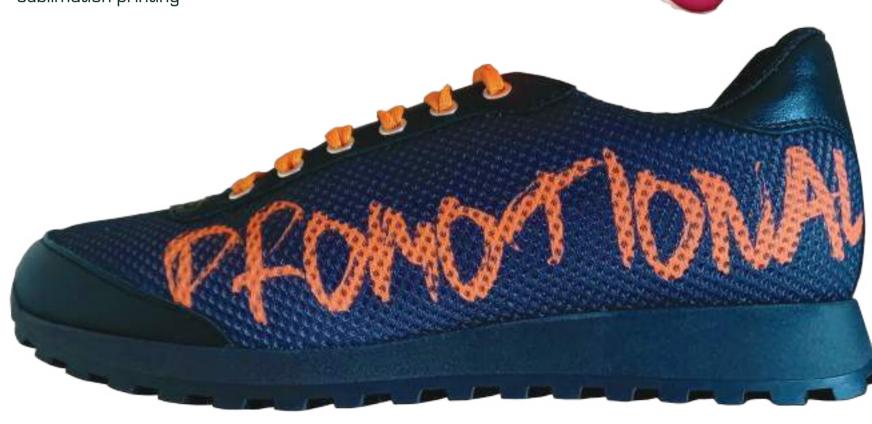

#### art. Milano subli

> CP sole
> front, hill and eyelets in suede or smooth leather
> internal cover HK
> customization all over upper with sublimation printing

art. Pisa sublimation

- art. Pisa sublimation
- > Falco sole
- > front, hill and eyelets in suede or smooth leather
- > internal cover HK
- > customization all over upper with sublimation printing