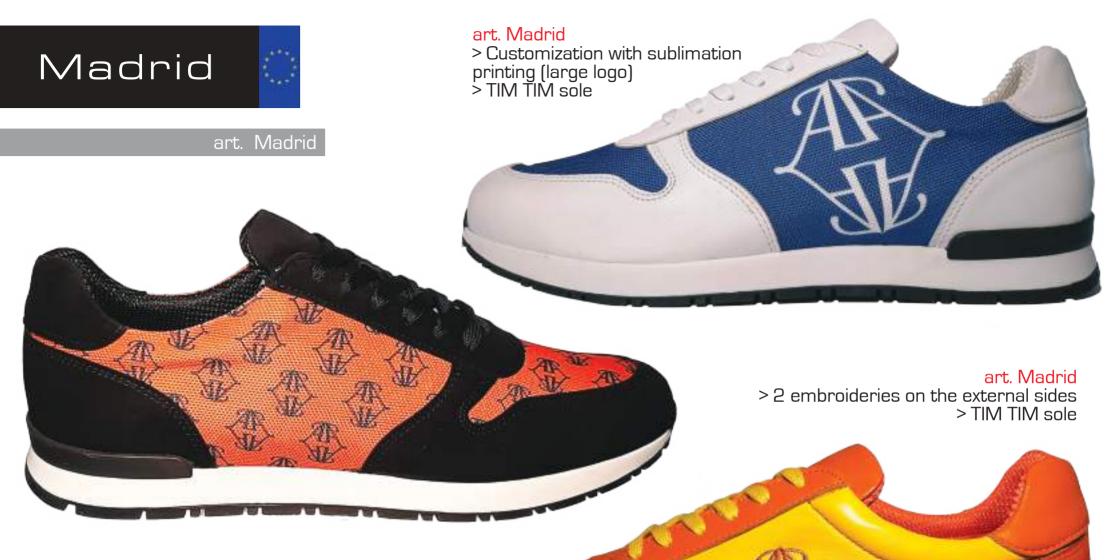

#### art. Madrid

 Customization all over upper with sublimation printing
 TIM TIM sole

20

> Color print of the inner sole

> Laser engraving on the side and / or under the sole

#### > Embroidery

> One color print

The Tim Tim sole is available for the model Madrid in sizes 36 to 46

The CLER sole, 60% rubber + 40% recycled PET, is available for the model Oslo in sizes from 36 to 45