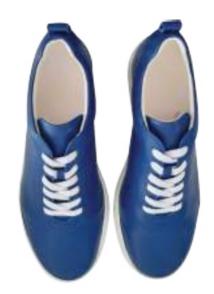

applied on shoes

Customization with high definition jacquard label. Shoes art. Genova and Brescia. ( MOQ 100 pairs ) Quotation on request



#### Rubber <sub>Labels</sub>

#### Rubber labels applied on shoes

Round or oval shape label. Shoes art. Roma and Capri The rubber labels are applied on external sides. (MOQ 100 pairs) Quotation on request





FALCO sole is available for art. Pisa



DUOMO sole is available for art. Roma, Brescia e Venezia. Colors: black or white





NAU sole is available for art. Brescia, Bolzano e Venezia. Colors: beige-white-para or gray-white-black



# Made in Europe

Moq 50 pairs

Art. AMSTERDAM Art. COPENHAGEN Art. OSLO Art. LUXEMBOURG Art. MADRID



art. Amsterdam

#### art. Amsterdam

> 2 embroideries on the external sides ( small or large ) > Cubo sole







Italian craftmanship, in love with nature

Eco-friendly leather Vegan



CLER sole 60% rubber + 40% recycled PET



#### art. Oslo

Bio Veg leather color chart







art. Copenhagen > 2 embroideries on the external sides > Cubo sole





art. Luxembourg > 2 embroideries on the external sides

Cubo sole



#### art. Madrid

 Customization all over upper with sublimation printing
 TIM TIM sole

20



> Color print of the inner sole







> Laser engraving on the side and / or under the sole

#### > Embroidery



> One color print









The Tim Tim sole is available for the model Madrid in sizes 36 to 46





The CLER sole, 60% rubber + 40% recycled PET, is available for the model Oslo in sizes from 36 to 45

Carling

The Cube sole is available for the models Amsterdam, Copenhagen