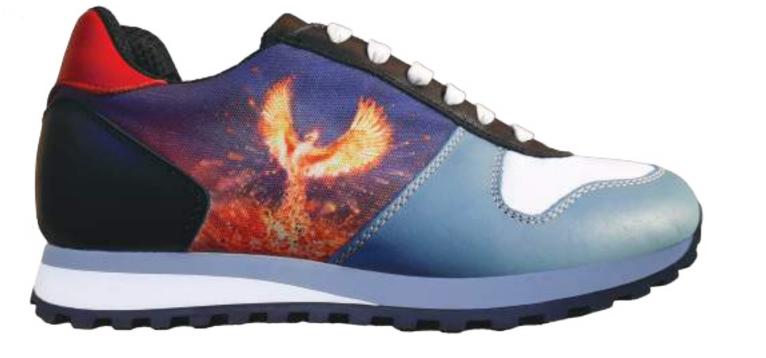

#### art. Madrid

 Customization all over upper with sublimation printing
 TIM TIM sole

20

> Color print of the inner sole

> Laser engraving on the side and / or under the sole

#### > Embroidery

> One color print

The Tim Tim sole is available for the model Madrid in sizes 36 to 46

The CLER sole, 60% rubber + 40% recycled PET, is available for the model Oslo in sizes from 36 to 45