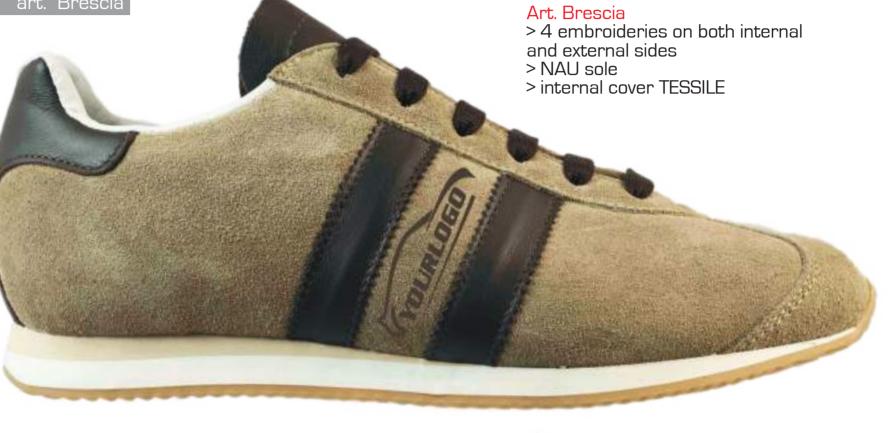

#### Genova

art. Brescia

art. Venezia

#### art. Venezia

> 2 embroideries on the external sides (small or large)
> NAU sole
> internal cover TESSILE