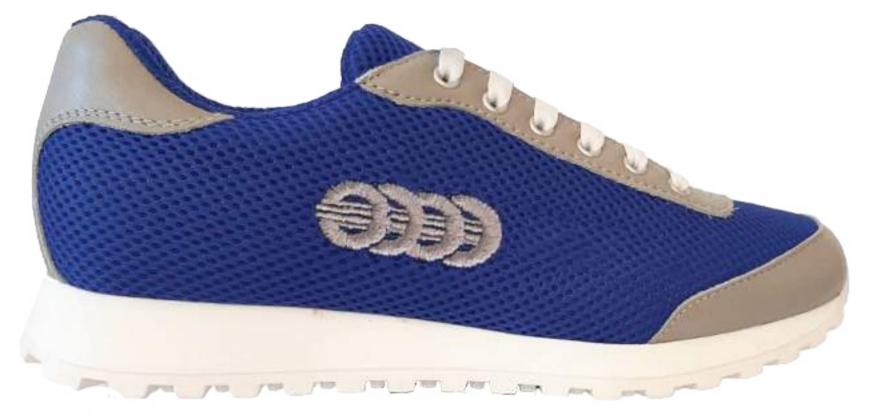

#### art. Amsterdam

> 2 embroideries on the external sides ( small or large ) > Cubo sole

Italian craftmanship, in love with nature

Eco-friendly leather Vegan

CLER sole 60% rubber + 40% recycled PET