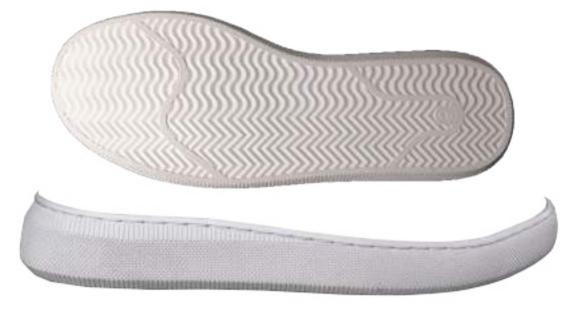

#### art. Milano subli

> CP sole
> front, hill and eyelets in suede or smooth leather
> internal cover HK
> customization all over upper with sublimation printing

art. Pisa sublimation

- art. Pisa sublimation
- > Falco sole
- > front, hill and eyelets in suede or smooth leather
- > internal cover HK
- > customization all over upper with sublimation printing