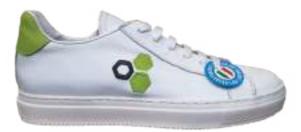

#### **CAPRI** embroidery

art. Capri embroidery

#### art. Capri

2 embroideries on external sides ( large or small )
> internal cover TESSILE
> CP tricolor sole