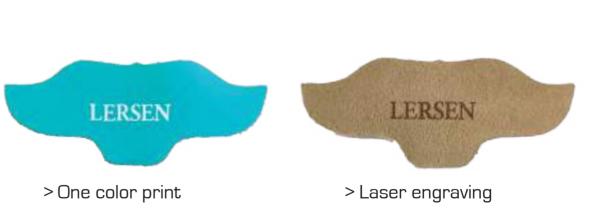

#### > Embroidery

> One color print

The Tim Tim sole is available for the model Madrid in sizes 36 to 46

The CLER sole, 60% rubber + 40% recycled PET, is available for the model Oslo in sizes from 36 to 45