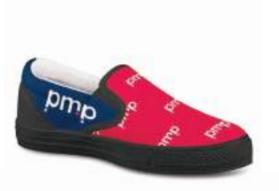

## S YOUR LOGO S SHOE FANTASY

By providing your logo and company colors, we study and create "your" ideal shoe.

Made in Italy Moq 10 pz. Made in Europe Moq 50 pz. Made in China Moq 100 pz. Size: from 36 to 46

#### Leather Colors

Send us the company logo in .jpg, .ai, .pdf and the company colours and we will be able to make a layout.