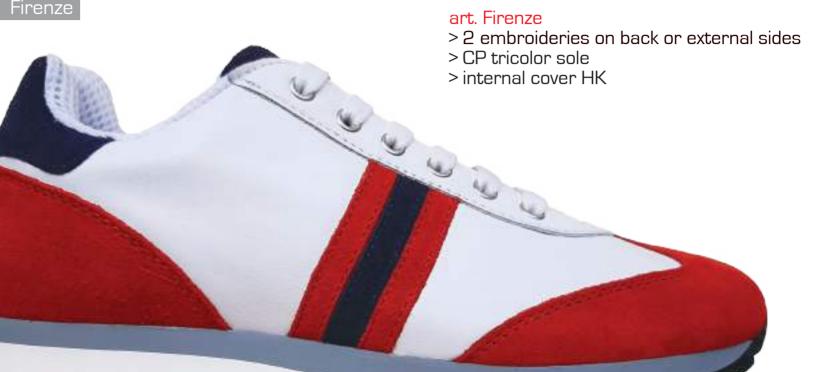

hill and eyelets in suede or smooth leather
- > internal cover HK
- > customization all over upper with sublimation printing









#### **CAPRI** embroidery

art. Capri embroidery

#### art. Capri

2 embroideries on external sides ( large or small )
> internal cover TESSILE
> CP tricolor sole



#### CAPRI sublimation

#### art. Capri sublimation

#### art. Capri

 > customization all over upper with sublimation printing
 > internal cover TESSILE
 > CD triaglag agls

> CP tricolor sole

#### Roma

> 2 embroideries on external

art. Roma

art. Roma







#### Genova









art. Brescia













art. Venezia



#### art. Venezia Duomo sole

#### art. Venezia

> 2 embroideries on the external sides (small or large)
> NAU sole
> internal cover TESSILE



#### Firenze

art. Firenze









#### Jaquard

#### Jacquard labels applied on shoes

Customization with high definition jacquard label. Shoes art. Genova and Brescia. ( MOQ 100 pairs ) Quotation on request



#### Rubber <sub>Labels</sub>

#### Rubber labels applied on shoes

Round or oval shape label. Shoes art. Roma and Capri The rubber labels are applied on external sides. (MOQ 100 pairs) Quotation on request





FALCO sole is available for art. Pisa



DUOMO sole is available for art. Roma, Brescia e Venezia. Colors: black or white





NAU sole is available for art. Brescia, Bolzano e Venezia. Colors: beige-white-para or gray-white-black



# Made in Europe

Moq 50 pairs

Art. AMSTERDAM Art. COPENHAGEN Art. OSLO Art. LUXEMBOURG Art. MADRID



art. Amsterdam

#### art. Amsterdam

> 2 embroideries on the exte