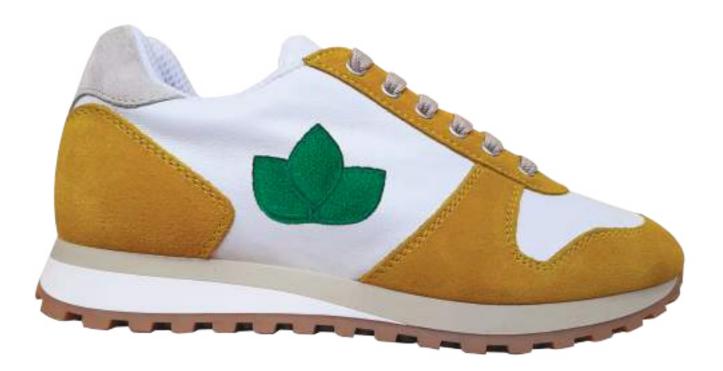

#### art. Amsterdam

> 2 embroideries on the external sides ( small or large ) > Cubo sole

Italian craftmanship, in love with nature

Eco-friendly leather Vegan

CLER sole 60% rubber + 40% recycled PET