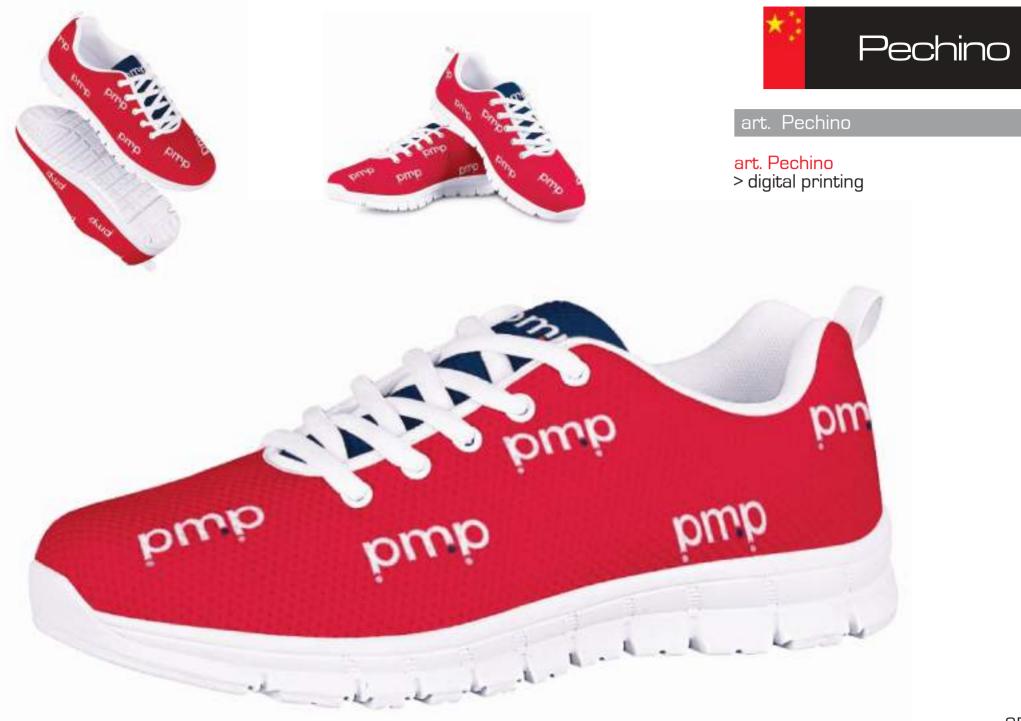

# Maderin China

Moq 100 pairs

Art. SHANGAI Art. PECHINO Art. SHENZEN

art. Shangai

a<mark>rt. Shangai</mark> > digital printing

art. Shenzen

art. Shenzen > digital printing

under and the second second