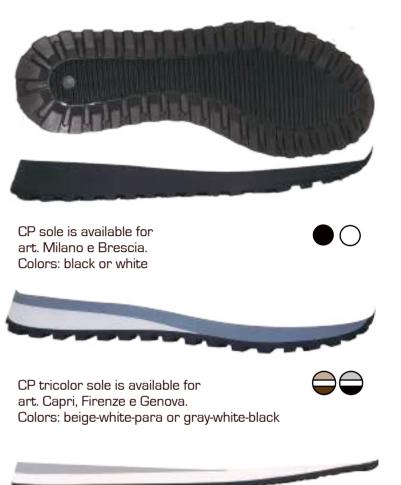

#### art. Capri

2 embroideries on external sides ( large or small )
> internal cover TESSILE
> CP tricolor sole

#### art. Capri

 > customization all over upper with sublimation printing
 > internal cover TESSILE
 > CD triaglag agls

> CP tricolor sole