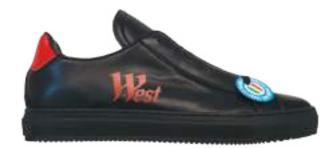

#### art. Milano subli

> CP sole
> front, hill and eyelets in suede or smooth leather
> internal cover HK
> customization all over upper with sublimation printing





art. Pisa sublimation

- art. Pisa sublimation
- > Falco sole
- > front, hill and eyelets in suede or smooth leather
- > internal cover HK
- > customization all over upper with sublimation printing









#### **CAPRI** embroidery

art. Capri embroidery

#### art. Capri

2 embroideries on external sides ( large or small )
> internal cover TESSILE
> CP tricolor sole



#### CAPRI sublimation

#### art. Capri sublimation

#### art. Capri

 > customization all over upper with sublimation printing
 > internal cover TESSILE
 > CD triaglag agls

> CP tricolor sole

#### Roma

> 2 embroideries on external

art. Roma

art. Roma







#### Genova









art. Brescia













art. Venezia



#### art. Venezia Duomo sole

#### art. Venezia

> 2 embroideries on the external sides (small or large)
> NAU sole
> internal cover TESSILE



#### Firenze

art. Firenze









#### Jaquard

#### Jacquard labels applied on shoes

Customization with high definition jacquard label. Shoes art. Genova and Brescia. ( MOQ 100 pairs ) Quotation on request



#### Rubber <sub>Labels</sub>

#### Rubber labels applied on shoes

Round or oval shape label. Shoes art. Roma and Capri The rubber labels are applied on external sides. (MOQ 100 pairs) Quotation on request





FALCO sole is available for art. Pisa



DUOMO sole is available for art. Roma, Brescia e Venezia. Colors: black or white





NAU sole is available for art. Bres