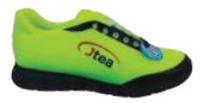

#### art. Milano subli

> CP sole
> front, hill and eyelets in suede or smooth leather
> internal cover HK
> customization all over upper with sublimation printing

art. Pisa sublimation

- art. Pisa sublimation
- > Falco sole
- > front, hill and eyelets in suede or smooth leather
- > internal cover HK
- > customization all over upper with sublimation printing