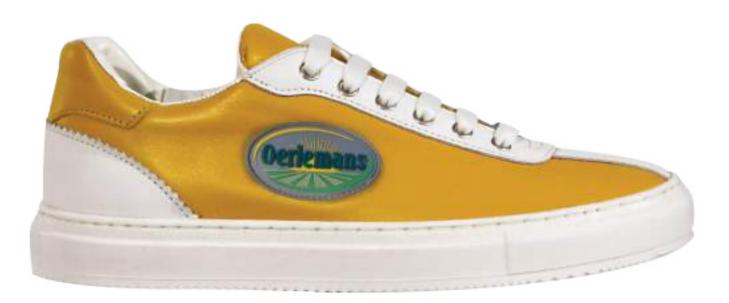

#### Leather Colors

Send us the company logo in .jpg, .ai, .pdf and the company colours and we will be able to make a layout.