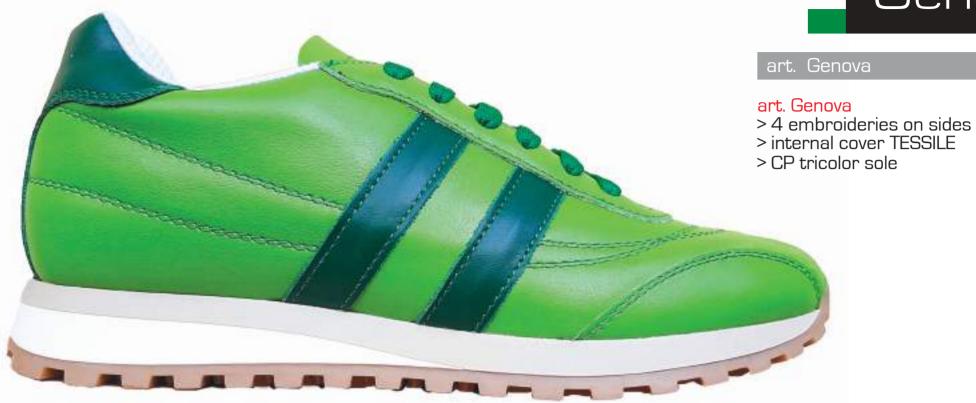

#### art. Capri

2 embroideries on external sides ( large or small )
> internal cover TESSILE
> CP tricolor sole

#### Genova

art. Brescia

art. Venezia