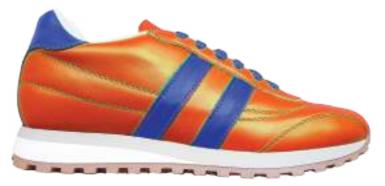

#### art. Madrid

 Customization all over upper with sublimation printing
 TIM TIM sole

20

> Color print of the inner sole

> Laser engraving on the side and / or under the sole

#### > Embroidery

> One color print

The Tim Tim sole is available for the model Madrid in sizes 36 to 46

The CLER sole, 60% rubber + 40% recycled PET, is available for the model Oslo in sizes from 36 to 45