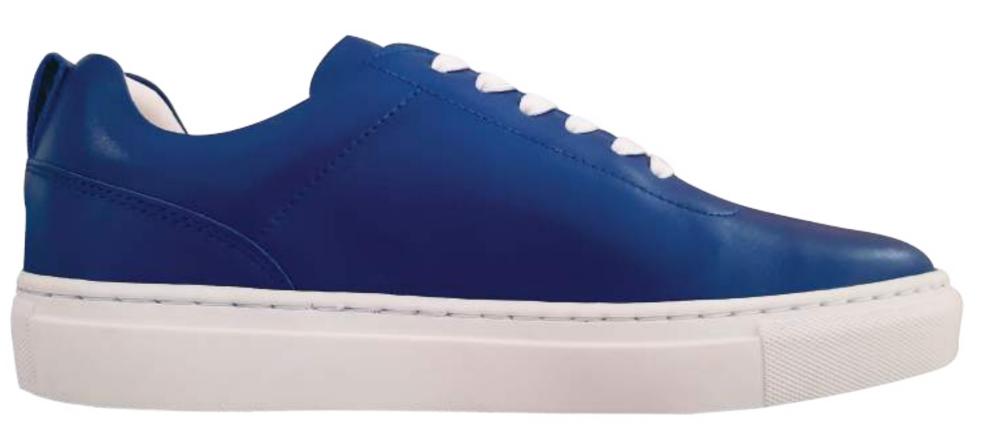

plied on shoes

Customization with high definition jacquard label. Shoes art. Genova and Brescia. ( MOQ 100 pairs ) Quotation on request



#### Rubber <sub>Labels</sub>

#### Rubber labels applied on shoes

Round or oval shape label. Shoes art. Roma and Capri The rubber labels are applied on external sides. (MOQ 100 pairs) Quotation on request





FALCO sole is available for art. Pisa



DUOMO sole is available for art. Roma, Brescia e Venezia. Colors: black or white





NAU sole is available for art. Brescia, Bolzano e Venezia. Colors: beige-white-para or gray-white-black



# Made in Europe

Moq 50 pairs

Art. AMSTERDAM Art. COPENHAGEN Art. OSLO Art. LUXEMBOURG Art. MADRID



art. Amsterdam

#### art. Amsterdam

> 2 embroideries on the external sides ( small or large ) > Cubo sole







Italian craftmanship, in love with nature

Eco-friendly leather Vegan



CLER sole 60% rubber + 40% recycled PET



#### art. Oslo

Bio Veg leather color chart







art. Copenhagen > 2 embroideries on the external sides > Cubo sole





art. Luxembourg > 2 embroideries on the external sides

Cubo sole



#### art. Madrid

 Customization all over upper with sublimation printing
 TIM TIM sole

20



> Color print of the inner sole







> Laser engraving on the side and / or under the sole

#### > Embroidery



> One color print









The Tim Tim sole is available for the model Madrid in sizes 36 to 46





The CLER sole, 60% rubber + 40% recycled PET, is available for the model Oslo in sizes from 36 to 45

Carling

The Cube sole is available for the models Amsterdam, Copenhagen an