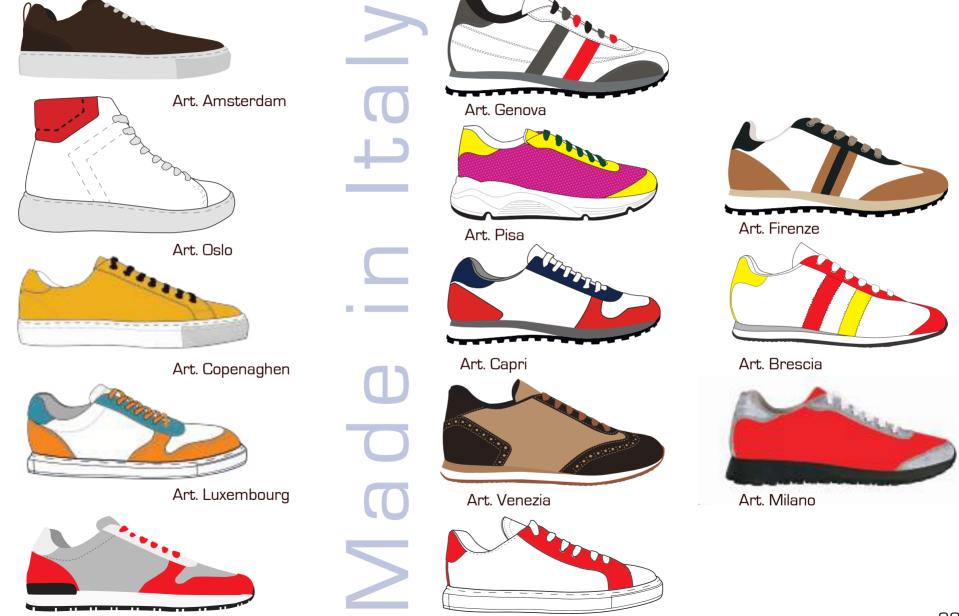

## Made in Haly

Moq 10 pairs

Art. MILANO Art. PISA Art. ROMA Art. CAPRI Art. GENOVA Art. BRESCIA Art. VENEZIA Art. FIRENZE

#### art. Mllano embroidery

#### art. Milano embroidery

- > CP sole
- > front, hill and eyelets in suede or smooth leather
- > 2 embroideries on the external sides
- > internal cover HK

#### art. Milano subli

> CP sole
> front, hill and eyelets in suede or smooth leather
> internal cover HK
> customization all over upper with sublimation printing

art. Pisa sublimation

- art. Pisa sublimation
- > Falco sole
- > front, hill and eyelets in suede or smooth leather
- > internal cover HK
- > customization all over upper with sublimation printing

#### **CAPRI** embroidery

art. Capri embroidery

#### art. Capri

2 embroideries on external sides ( large or small )
> internal cover TESSILE
> CP tricolor sole

#### art. Capri sublimation

#### art. Capri

 > customization all over upper with sublimation printing
 > internal cover TESSILE
 > CD triaglag agls

> CP tricolor sole

#### Roma

> 2 embroideries on external

art. Roma

art. Roma

#### Genova

art. Brescia

art. Venezia

#### art. Venezia Duomo sole

#### art. Venezia

> 2 embroideries on the external sides (small or large)
> NAU sole
> internal cover TESSILE

#### Firenze

art. Firenze