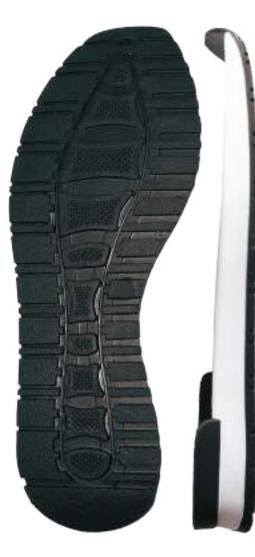

#### art. Milano embroidery

- > CP sole
- > front, hill and eyelets in suede or smooth leather
- > 2 embroideries on the external sides
- > internal cover HK