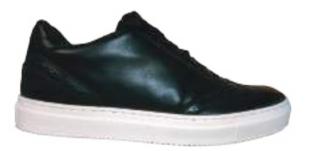

#### art. Venezia

> 2 embroideries on the external sides (small or large)
> NAU sole
> internal cover TESSILE