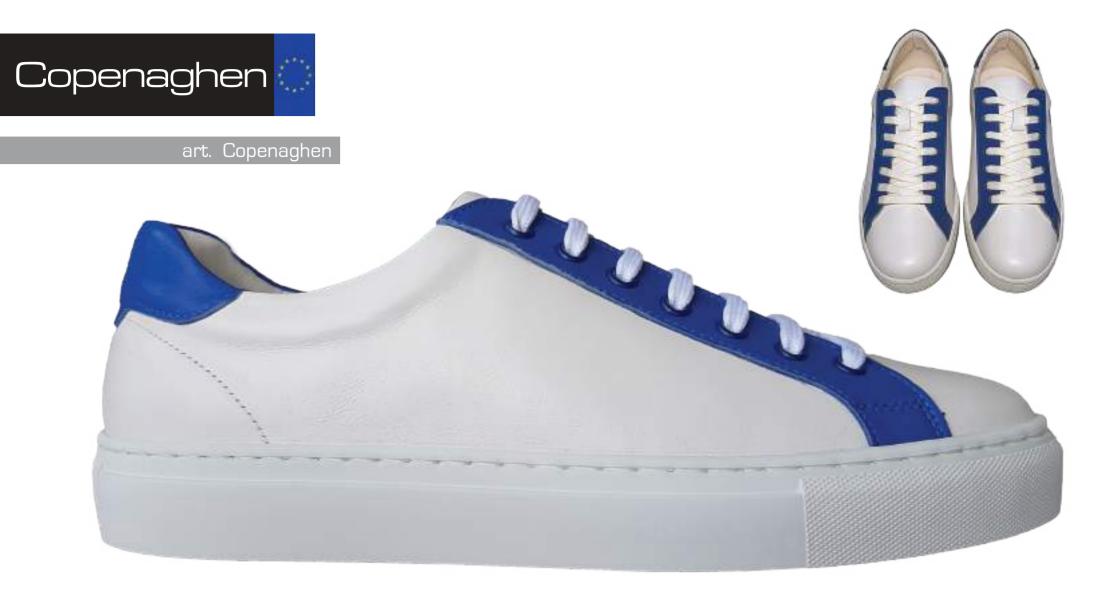

#### art. Oslo

Bio Veg leather color chart

art. Copenhagen > 2 embroideries on the external sides > Cubo sole

art. Luxembourg > 2 embroideries on the external sides

Cubo sole