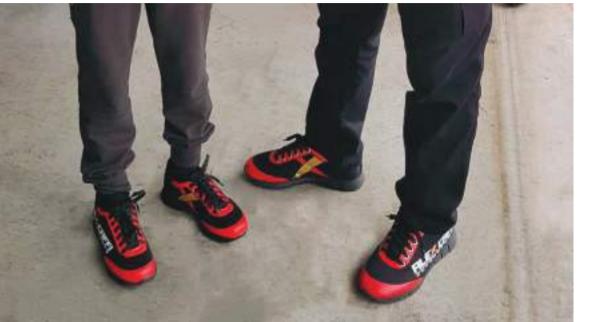

#### art. Mllano embroidery

#### art. Milano embroidery

- > CP sole
- > front, hill and eyelets in suede or smooth leather
- > 2 embroideries on the external sides
- > internal cover HK