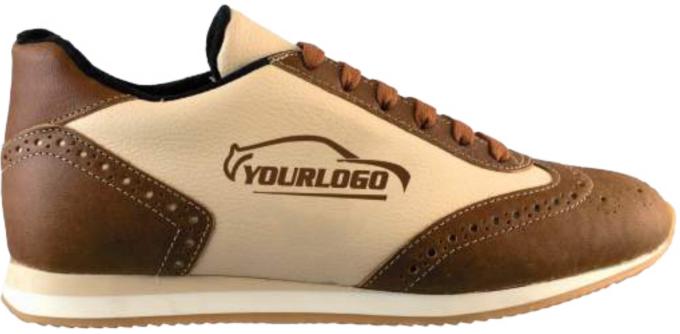

## S YOUR LOGO S SHOE FANTASY

By providing your logo and company colors, we study and create "your" ideal shoe.

Made in Italy Moq 10 pz. Made in Europe Moq 50 pz. Made in China Moq 100 pz. Size: from 36 to 46