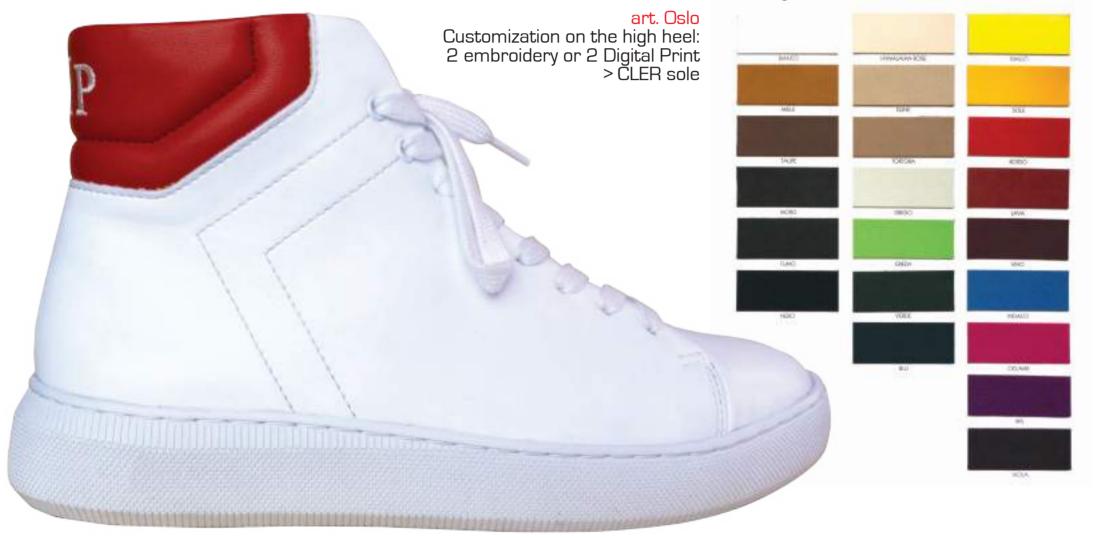

#### art. Oslo

Bio Veg leather color chart

art. Copenhagen > 2 embroideries on the external sides > Cubo sole

art. Luxembourg > 2 embroideries on the external sides

Cubo sole

#### > Embroidery

> One color print

The Tim Tim sole is available for the model Madrid in sizes 36 to 46

The CLER sole, 60% rubber + 40% recycled PET, is available for the model Oslo in sizes from 36 to 45