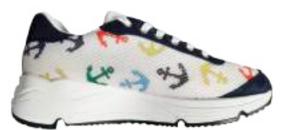

pz. Made in China Moq 100 pz. Size: from 36 to 46

## Made in Haly

Moq 10 pairs

Art. MILANO Art. PISA Art. ROMA Art. CAPRI Art. GENOVA Art. BRESCIA Art. VENEZIA Art. FIRENZE



#### art. Mllano embroidery

#### art. Milano embroidery

- > CP sole
- > front, hill and eyelets in suede or smooth leather
- > 2 embroideries on the external sides
- > internal cover HK

#### Nylon colors for art. Milano











art. Milano subli

#### art. Milano subli

> CP sole
> front, hill and eyelets in suede or smooth leather
> internal cover HK
> customization all over upper with sublimation printing





art. Pisa sublimation

- art. Pisa sublimation
- > Falco sole
- > front, hill and eyelets in suede or smooth leather
- > internal cover HK
- > customization all over upper with sublimation printing









#### **CAPRI** embroidery

art. Capri embroidery

#### art. Capri

2 embroideries on external sides ( large or small )
> internal cover TESSILE
> CP tricolor sole



#### CAPRI sublimation

#### art. Capri sublimation

#### art. Capri

 > customization all over upper with sublimation printing
 > internal cover TESSILE
 > CD triaglag agls

> CP tricolor sole

#### Roma

> 2 embroideries on external

art. Roma

art. Roma







#### Genova









art. Brescia













art. Venezia



#### art. Venezia Duomo sole

#### art. Venezia

> 2 embroideries on the external sides (small or large)
> NAU sole
> internal cover TESSILE



#### Firenze

art. Firenze









#### Jaquard

#### Jacquard labels applied on shoes

Customization with high definition jacquard label. Shoes art. Geno