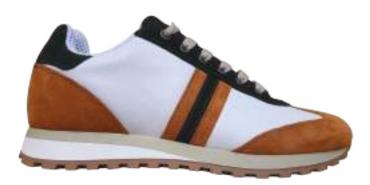

ill and eyelets in suede or smooth leather
- > internal cover HK
- > customization all over upper with sublimation printing









#### **CAPRI** embroidery

art. Capri embroidery

#### art. Capri

2 embroideries on external sides ( large or small )
> internal cover TESSILE
> CP tricolor sole



#### CAPRI sublimation

#### art. Capri sublimation

#### art. Capri

 > customization all over upper with sublimation printing
 > internal cover TESSILE
 > CD triaglag agls

> CP tricolor sole

#### Roma

> 2 embroideries on external

art. Roma

art. Roma







#### Genova









art. Brescia













art. Venezia



#### art. Venezia Duomo sole

#### art. Venezia

> 2 embroideries on the external sides (small or large)
> NAU sole
> internal cover TESSILE



#### Firenze

art. Firenze









#### Jaquard

#### Jacquard labels applied on shoes

Customization with high definition jacquard label. Shoes art. Genova and Brescia. ( MOQ 100 pairs ) Quotation on request



#### Rubber <sub>Labels</sub>

#### Rubber labels applied on shoes

Round or oval shape label. Shoes art. Roma and Capri The rubber labels are applied on external sides. (MOQ 100 pairs) Quotation on request





FALCO sole is available for art. Pisa



DUOMO sole is available for art. Roma, Brescia e Venezia. Colors: black or white





NAU sole is available for art. Brescia, Bolzano e Venezia. Colors: beige-white-para or gray-white-black



# Made in Europe

Moq 50 pairs

Art. AMSTERDAM Art. COPENHAGEN Art. OSLO Art. LUXEMBOURG Art. MADRID



art. Amsterdam

#### art. Amsterdam

> 2 embroideries on the extern