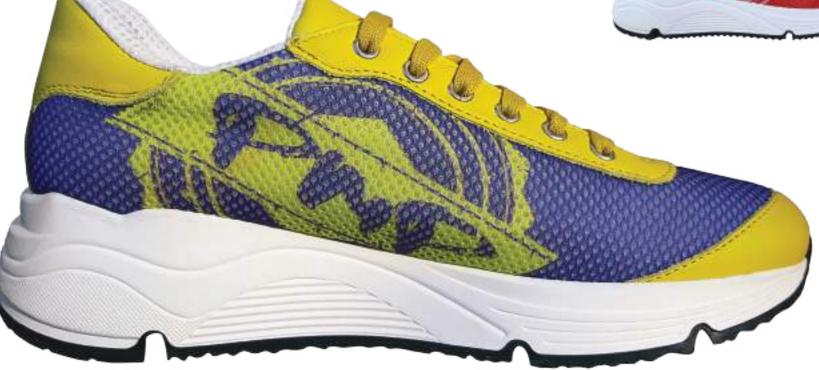

#### art. Milano subli

> CP sole
> front, hill and eyelets in suede or smooth leather
> internal cover HK
> customization all over upper with sublimation printing

art. Pisa sublimation

- art. Pisa sublimation
- > Falco sole
- > front, hill and eyelets in suede or smooth leather
- > internal cover HK
- > customization all over upper with sublimation printing