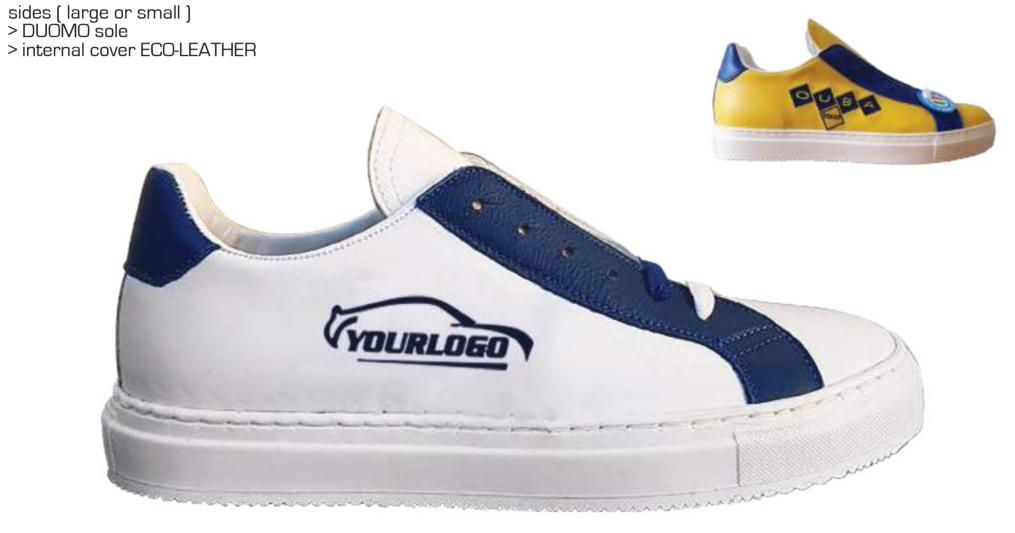

## S YOUR LOGO S SHOE FANTASY

By providing your logo and company colors, we study and create "your" ideal shoe.

Made in Italy Moq 10 pz. Made in Europe Moq 50 pz. Made in China Moq 100 pz. Size: from 36 to 46