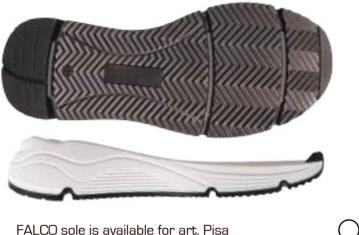

#### Rubber labels applied on shoes

Round or oval shape label. Shoes art. Roma and Capri The rubber labels are applied on external sides. (MOQ 100 pairs) Quotation on request

FALCO sole is available for art. Pisa