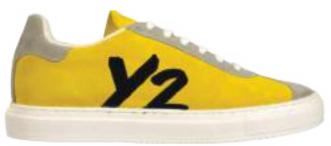

#### art. Mllano embroidery

#### art. Milano embroidery

- > CP sole
- > front, hill and eyelets in suede or smooth leather
- > 2 embroideries on the external sides
- > internal cover HK