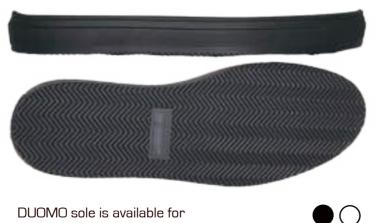

DUOMO sole is available for art. Roma, Brescia e Venezia. Colors: black or white

NAU sole is available for art. Brescia, Bolzano e Venezia. Colors: beige-white-para or gray-white-black