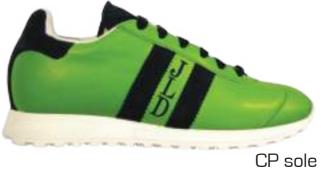

#### Rubber labels applied on shoes

Round or oval shape label. Shoes art. Roma and Capri The rubber labels are applied on external sides. (MOQ 100 pairs) Quotation on request

FALCO sole is available for art. Pisa